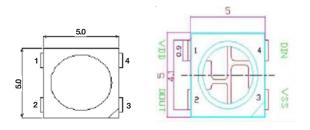

Wavelength: R:625nm G:520nm B: 465nm

Intensitity: R: ~300mcd, G: ~500mcd, B: ~200mcd

Cutable at 16.5mm (~11/16") (section length)

Minimum Length: 1 Section Minimum # Active LEDs: 1

Viewing angle: 120°

Protection: IP67 Waterproof cover