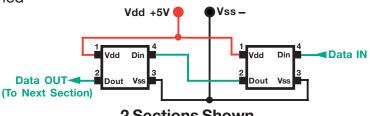

L: 5M W: 12.5 mm (With Protective Cover) WT: .5

3 PIN **SM FEMALE** WHITE: -**RED: +5V GREEN: DATA OUT FLYING LEADS RED: +5V** WHITE: -3 PIN **SM MALE RED: +5V** WHITE: -**GREEN: DATA IN** 

2 Sections Shown